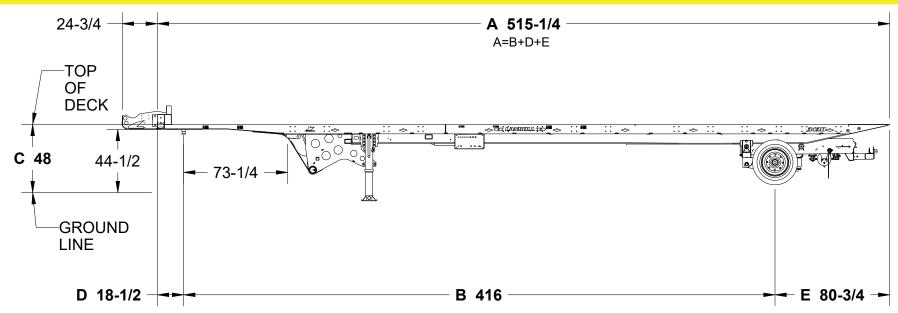

## **Model 343 Line Drawing**

|       | MODEL, # OF AXLES,<br>AXLE SPREAD | <b>A</b><br>LENGTH    | <b>B</b><br>KING PIN TO REAR AXLE | С          | D<br>FRONT OF TRAILER TO KING PIN | E<br>REAR AXLE TO REAR TRAILER |
|-------|-----------------------------------|-----------------------|-----------------------------------|------------|-----------------------------------|--------------------------------|
|       | AALE SPREAD                       | LENGIH                | KING FIN TO KEAR AXLE             |            | FRONT OF TRAILER TO KING FIN      | REAR AXLE TO REAR TRAILER      |
| SHOWN | 343-39                            | 467-1/4 (38' 11-1/4") | 368 (30' 8")                      | 48 (4' 0") | 18-1/2                            | 80-3/4" (6' 8-3/4")            |
|       | 343-43                            | 515-1/4 (42' 11-1/4") | 416 (34' 8")                      | 48 (4' 0") | 18-1/2                            | 80-3/4" (6' 8-3/4")            |
|       | 343-46                            | 551-1/4 (45' 11-1/4") | 452 (37' 8")                      | 48 (4' 0") | 18-1/2                            | 80-3/4" (6' 8-3/4")            |